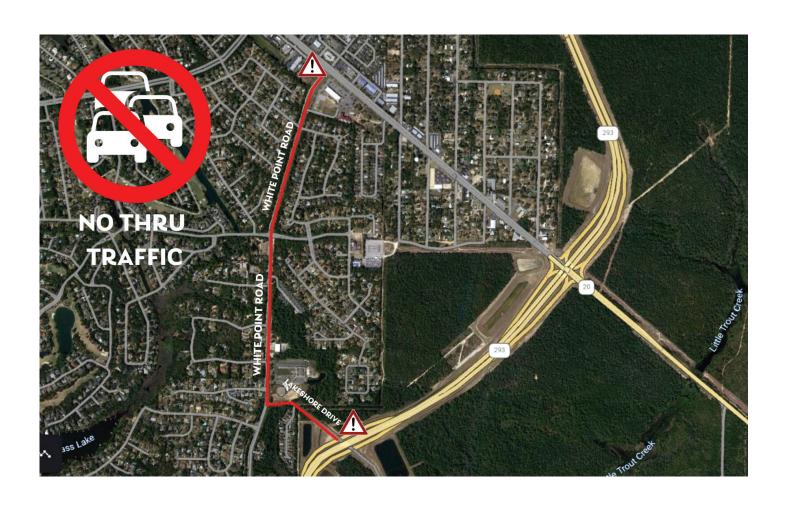

## Lakeshore Drive Interchange Seasonal Road Closure Near Mid-Bay Bridge

**Bluewater Bay - Niceville, Fla.** – White Point Road and Lakeshore Drive will be closed to through traffic on Saturday afternoons beginning May 28, 2022. For the fifth year in a row, the seasonal closure will take place between the approximate hours of noon to 6 p.m. May 28 - September 3, 2022.

The Memorial Day through Labor Day closure takes place each year to maintain traffic safety and relieve those residing along these roadways of congestion as a result of southbound tourism traffic from State Road 293 toward the Mid-Bay Bridge. Planning authorities want to remind motorists that the start and end time are approximate due to fluctuations in traffic volume.

Message boards along State Road 20 and State Road 293 will activate at approximately 11 a.m. on closure day, alerting motorists of the temporary closure. Okaloosa County Sheriff's deputies will manage the blockade and patrol the area.